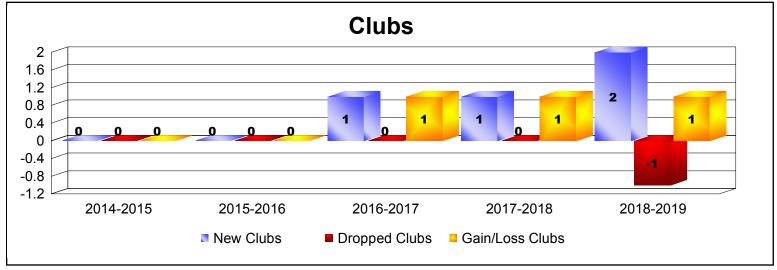

District 415 As of June 2019 Cumulative

| Year      | New<br>Clubs | Dropped<br>Clubs | Gain/<br>Loss<br>Clubs | New<br>Members | Charter<br>Members | Reinstate<br>Members | Transfer<br>Members | Total<br>Member<br>Added | Total<br>Members<br>Dropped | Gain/<br>Loss<br>Members |
|-----------|--------------|------------------|------------------------|----------------|--------------------|----------------------|---------------------|--------------------------|-----------------------------|--------------------------|
| 2014-2015 | 0            | 0                | 0                      | 24             | 2                  | 2                    | 3                   | 31                       | -50                         | -19                      |
| 2015-2016 | 0            | 0                | 0                      | 18             | 4                  | 4                    | 0                   | 26                       | -39                         | -13                      |
| 2016-2017 | 1            | 0                | 1                      | 51             | 24                 | 0                    | 0                   | 75                       | -32                         | 43                       |
| 2017-2018 | 1            | 0                | 1                      | 30             | 21                 | 1                    | 1                   | 53                       | -72                         | -19                      |
| 2018-2019 | 2            | -1               | 1                      | 29             | 51                 | 1                    | 2                   | 83                       | -87                         | -4                       |
| Average   | 1            | 0                | 1                      | 30             | 20                 | 2                    | 1                   | 54                       | -56                         | -2                       |