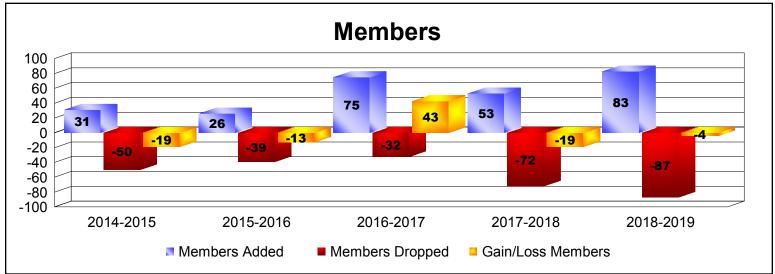

District 415 As of June 2019 Cumulative

| Year      | New<br>Clubs | Dropped<br>Clubs | Gain/<br>Loss<br>Clubs | New<br>Members | Charter<br>Members | Reinstate<br>Members | Transfer<br>Members | Total<br>Member<br>Added | Total<br>Members<br>Dropped | Gain/<br>Loss<br>Members |
|-----------|--------------|------------------|------------------------|----------------|--------------------|----------------------|---------------------|--------------------------|-----------------------------|--------------------------|
| 2014-2015 | 0            | 0                | 0                      | 24             | 2                  | 2                    | 3                   | 31                       | -50                         | -19                      |
| 2015-2016 | 0            | 0                | 0                      | 18             | 4                  | 4                    | 0                   | 26                       | -39                         | -13                      |
| 2016-2017 | 1            | 0                | 1                      | 51             | 24                 | 0                    | 0                   | 75                       | -32                         | 43                       |
| 2017-2018 | 1            | 0                | 1                      | 30             | 21                 | 1                    | 1                   | 53                       | -72                         | -19                      |
| 2018-2019 | 2            | -1               | 1                      | 29             | 51                 | 1                    | 2                   | 83                       | -87                         | -4                       |
| Average   | 1            | 0                | 1                      | 30             | 20                 | 2                    | 1                   | 54                       | -56                         | -2                       |