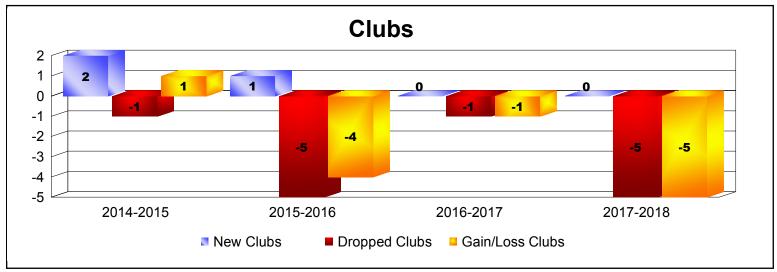

MBR0065 Page 1 of 2 10/3/2019 3:10:56PM

District 415

As of June 2019 Cumulative

| Year      | New<br>Clubs | Dropped<br>Clubs | Gain/<br>Loss<br>Clubs | New<br>Members | Charter<br>Members | Reinstate<br>Members | Transfer<br>Members | Total<br>Member<br>Added | Total<br>Members<br>Dropped | Gain/<br>Loss<br>Members |
|-----------|--------------|------------------|------------------------|----------------|--------------------|----------------------|---------------------|--------------------------|-----------------------------|--------------------------|
| 2014-2015 | 2            | -1               | 1                      | 14             | 43                 | 5                    | 0                   | 62                       | -41                         | 21                       |
| 2015-2016 | 1            | -5               | -4                     | 15             | 20                 | 0                    | 0                   | 35                       | -89                         | -54                      |
| 2016-2017 | 0            | -1               | -1                     | 40             | 2                  | 0                    | 0                   | 42                       | -21                         | 21                       |
| 2017-2018 | 0            | -5               | -5                     | 0              | 0                  | 0                    | 1                   | 1                        | -104                        | -103                     |
| Average   | 1            | -3               | -2                     | 17             | 16                 | 1                    | 0                   | 35                       | -64                         | -29                      |