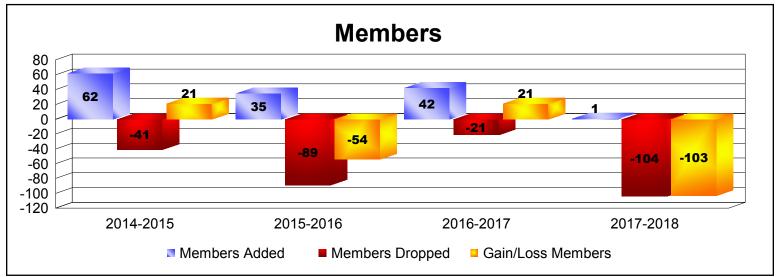

MBR0065 Page 1 of 2 10/3/2019 3:10:56PM

District 415

As of June 2019 Cumulative

| Year      | New<br>Clubs | Dropped<br>Clubs | Gain/<br>Loss<br>Clubs | New<br>Members | Charter<br>Members | Reinstate<br>Members | Transfer<br>Members | Total<br>Member<br>Added | Total<br>Members<br>Dropped | Gain/<br>Loss<br>Members |
|-----------|--------------|------------------|------------------------|----------------|--------------------|----------------------|---------------------|--------------------------|-----------------------------|--------------------------|
| 2014-2015 | 2            | -1               | 1                      | 14             | 43                 | 5                    | 0                   | 62                       | -41                         | 21                       |
| 2015-2016 | 1            | -5               | -4                     | 15             | 20                 | 0                    | 0                   | 35                       | -89                         | -54                      |
| 2016-2017 | 0            | -1               | -1                     | 40             | 2                  | 0                    | 0                   | 42                       | -21                         | 21                       |
| 2017-2018 | 0            | -5               | -5                     | 0              | 0                  | 0                    | 1                   | 1                        | -104                        | -103                     |
| Average   | 1            | -3               | -2                     | 17             | 16                 | 1                    | 0                   | 35                       | -64                         | -29                      |